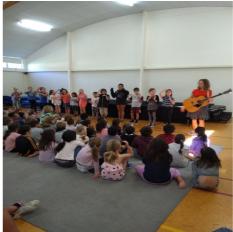

#### **Duffy Role Model**

Award singer-songwriter, Kath Bee came to school on Wednesday, 4th April, as our Duffy Role Model. Kath has written popular songs such as 'Individuality', 'Dragons Under My Bed' and 'Dad, I Want To Be A Camel'. Kath loves hearing the children sing with enthusiasm and enjoyment.